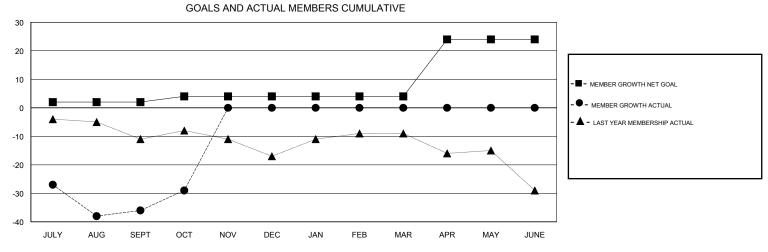

## MONTHLY MEMBERSHIP PROGRESS REPORT

District 1 G

Results as of: 10/31/2017

## STEVE ANTON **LOCATION ILLINOIS GMT CA** Clubs Members RESULTS FOR 2017-2018 RESULTS FOR 2017-2018 NEW CLUB GOAL NEW CLUBS DROPPED CLUBS MEMBER GROWTH NET MEMBER GROWTH DROPPED QUARTER QUARTER GOAL ACTUAL MEMBERS ACTUAL (including transfers) 0 0 2 11 45 JULY/AUG/SEPT JULY/AUG/SEPT 0 0 2 16 9 OCT/NOV/DEC OCT/NOV/DEC 0 0 0 0 0 0 JAN/FEB/MAR JAN/FEB/MAR 0 0 20 0 0 APR/MAY/JUNE APR/MAY/JUNE





| DROPPED CLUBS: 1 |    | 8 CLUBS OF 43 ADDED 1 OR MORE<br>NEW MEMBERS | GENDER DISTRIBUTION           MALE         820 (79.77%)           FEMALE         208 (20.23%) |     |
|------------------|----|----------------------------------------------|-----------------------------------------------------------------------------------------------|-----|
| DROPPED MEMBERS  |    |                                              | Women Percentage Fiscal Year Goal: 1%                                                         |     |
| DECEASED         | 7  | CLICK HERE FOR CUMULATIVE MEMBERSHIP DATA    | TOTAL FAMILY UNIT MEMBERS                                                                     | 140 |
| CLUB CANCELLED   | 16 |                                              | FAMILY MEMBERS PAYING HAL